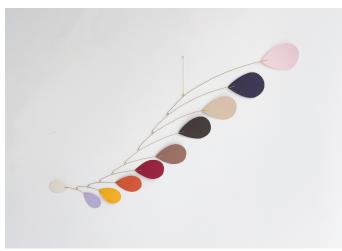

Contact phinharper@gmail.com directly

153 — Cascade Three Acetate, Brass 2023 Aprox 50 x 150cm £560

178 Brass, Steel, Alumninium 2024 Aprox 30 x 40cm £420

179 Card and brass 2023 Aprox 100 x 60cm £280

180 Card and brass 2023 Aprox 100 x 140cm £480