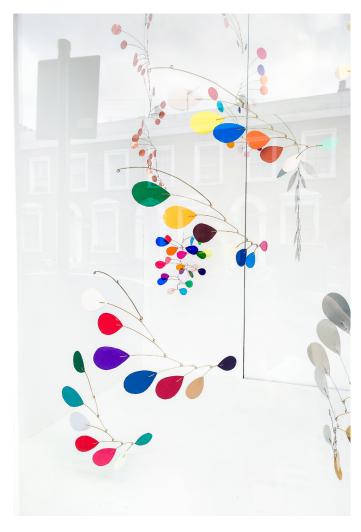

Price List

Cascades is currently showing at San Mei Gallery until June 1.

For all sales enquiries, please contact rufus@sanmeigallery.co.uk unless marked otherwise.

171 — Brass Cloud Brass 2024 Aprox 20 x 20 x 30cm £400

173 — Bunch of Grapes Painted card, steel 2023 Aprox 20 x 40cm £300\*

140 Acetate, brass 2023 Aprox 30 x 40cm £400

151 — Cascade One Bronze 2023 Aprox 30 x 100cm £510

159 — Palestinian Olive Branch in Card Card and Brass 2023 Aprox 20 x 40cm £240\*

 $<sup>^*10\%</sup>$  of proceeds from the sale of this piece will be do nated to Medical Aid for Palestinians

160 — Palestinian Olive Branch in Brass Brass 2023 Aprox 20 x 40cm  $\pounds 360^*$ 

169 — Cascade Four Brass 2024 Aprox 50 x 180cm £800