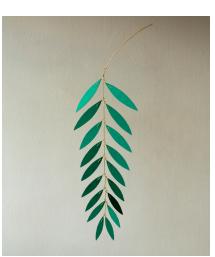

172 — Palestinian Olive Branch in Alumnium and Steel Aluminium and steel 2024 Aprox 20 x 40cm  $\pounds 300^*$ 

\*10% of proceeds from the sale of this piece will be donated to Medical Aid for Palestinians