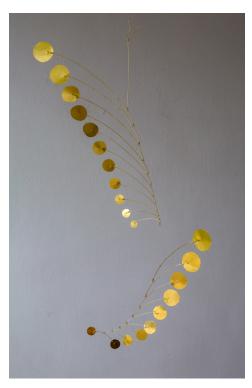

Contact phinharper@gmail.com directly

177 Card, brass 2023 Aprox 40 x 40cm £140

Contact phinharper@gmail.com directly

152 — Cascade Two Walnut burlwood, brass 2023 Aprox 40 x 80cm SOLD

165 — System Gilded and oiled timber, brass 2024 Aprox 100 x 100 x 100cm £780