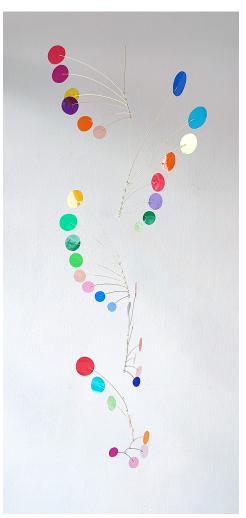

Contact phinharper@gmail.com directly

153 — Cascade Three Acetate, Brass 2023 Aprox 50 x 150cm £560

178 Brass, Steel, Alumninium 2024 Aprox 30 x 40cm £420

179 Card and brass 2023 Aprox 100 x 60cm £280

180 Card and brass 2023 Aprox 100 x 140cm £480