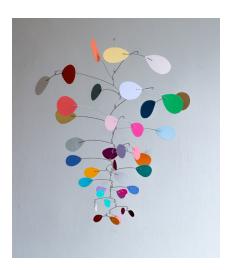

Contact phinharper@gmail.com directly

177 Card, brass 2023 Aprox 40 x 40cm £140

Contact phinharper@gmail.com directly

152 — Cascade Two Walnut burlwood, brass 2023 Aprox 40 x 80cm SOLD

165 — System Gilded and oiled timber, brass 2024 Aprox 100 x 100 x 100cm £780