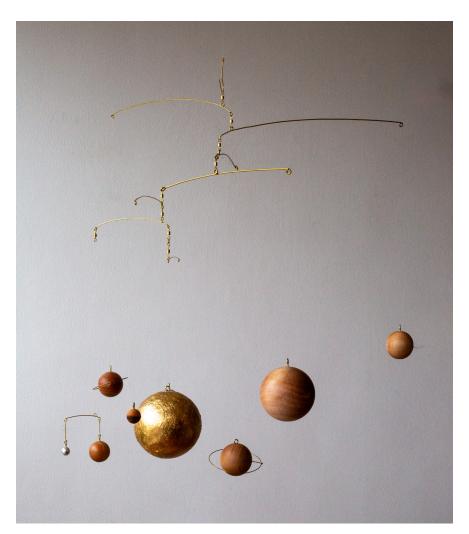

Contact phinharper@gmail.com directly

177 Card, brass 2023 Aprox 40 x 40cm £140

Contact phinharper@gmail.com directly

152 — Cascade Two Walnut burlwood, brass 2023 Aprox 40 x 80cm SOLD

165 — System Gilded and oiled timber, brass 2024 Aprox 100 x 100 x 100cm £780