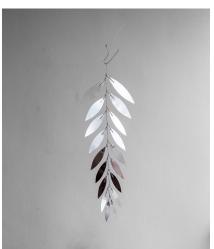

172 — Palestinian Olive Branch in Alumnium and Steel Aluminium and steel 2024 Aprox 20 x 40cm  $\pounds 300^*$ 

\*10% of proceeds from the sale of this piece will be donated to Medical Aid for Palestinians