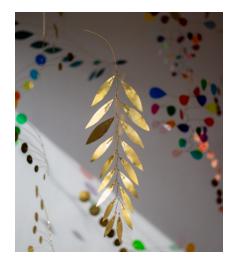

 $<sup>^*10\%</sup>$  of proceeds from the sale of this piece will be do nated to Medical Aid for Palestinians

160 — Palestinian Olive Branch in Brass Brass 2023 Aprox 20 x 40cm  $\pounds 360^*$ 

169 — Cascade Four Brass 2024 Aprox 50 x 180cm £800