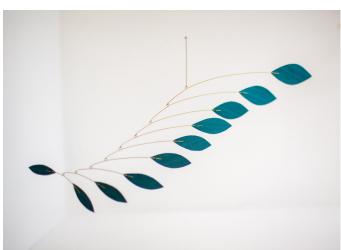

172 — Palestinian Olive Branch in Alumnium and Steel Aluminium and steel 2024 Aprox 20 x 40cm  $\pounds 300^*$ 

\*10% of proceeds from the sale of this piece will be donated to Medical Aid for Palestinians