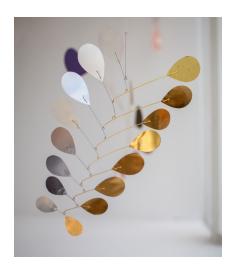

Contact phinharper@gmail.com directly

153 — Cascade Three Acetate, Brass 2023 Aprox 50 x 150cm £560

178 Brass, Steel, Alumninium 2024 Aprox 30 x 40cm £420

179 Card and brass 2023 Aprox 100 x 60cm £280

180 Card and brass 2023 Aprox 100 x 140cm £480