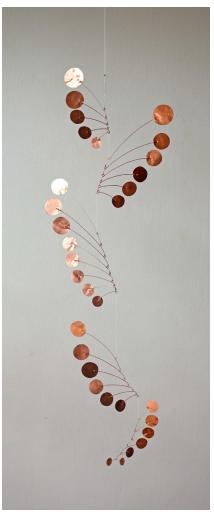

 $<sup>^*10\%</sup>$  of proceeds from the sale of this piece will be do nated to Medical Aid for Palestinians

160 — Palestinian Olive Branch in Brass Brass 2023 Aprox 20 x 40cm  $\pounds 360^*$ 

169 — Cascade Four Brass 2024 Aprox 50 x 180cm £800