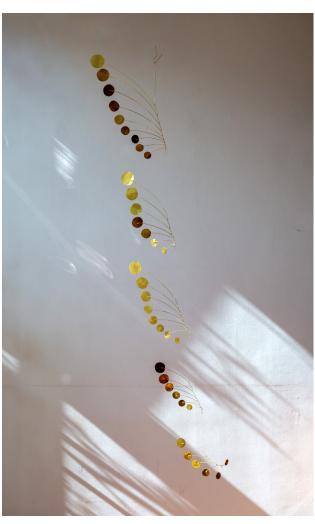

173 — Bunch of Grapes Painted card, steel 2023 Aprox 20 x 40cm £300\*

140 Acetate, brass 2023 Aprox 30 x 40cm £400

151 — Cascade One Bronze 2023 Aprox 30 x 100cm £510

159 — Palestinian Olive Branch in Card Card and Brass 2023 Aprox 20 x 40cm £240\*