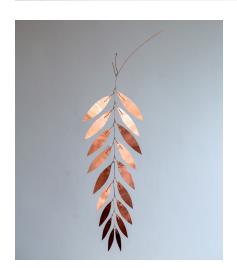

170 — Brass quavers Brass 2024 Aprox 50 x 120cm £430

181 Stained veneer and brass 2023 Aprox 40 x 20cm £300

174 — Palestinian Olive Branch in Bronze Bronze 2023 Aprox 20 x 40cm  $\pounds 340^*$ 

 $^{*}10\%$  of proceeds from the sale of this piece will be do nated to Medical Aid for Palestinians