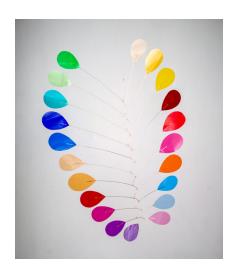

Contact phinharper@gmail.com directly

153 — Cascade Three Acetate, Brass 2023 Aprox 50 x 150cm £560

178 Brass, Steel, Alumninium 2024 Aprox 30 x 40cm £420

179 Card and brass 2023 Aprox 100 x 60cm £280

180 Card and brass 2023 Aprox 100 x 140cm £480